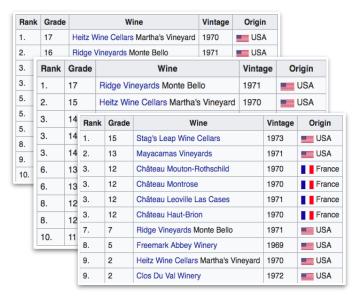

## Fermented Sisters got some love in the '70s & '80s

1976 Judgement of Paris

Acme Bread: founded in 1983

Sierra Nevada Brewery: founded in 1979