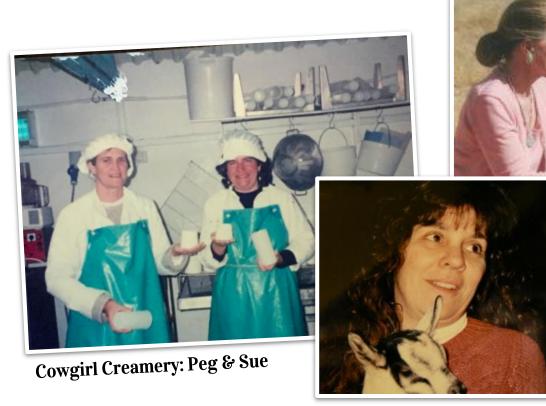

### **Food Heroes: Our Founders**

**Cypress Grove: Mary** 

Redwood Hill: Jennifer